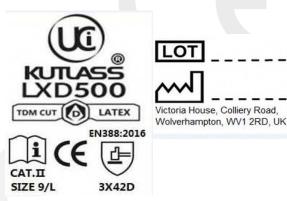

Description PPE Type : Product reference : Article code : Glove description :

Available sizes :

Manufacturer :

protective glove against mechanical risks KUTLASS LXD500

13G UHMWPE/glass fibre liner with latex coated 6/XS 7/S 8/M 9/L 10/XL 11/XXL

### EN 420:2003+A1:2009

EN 388:2016

3 X 4 2 D

« X »indicates that the glove has not been submitted to the test or the test method appears not to be suitable for the glove design or material.

At the date of certificate the product is in compliance with Annex XVII of REACh regulation (n° 1907/2006 and revisions) Full description of the PPE, reference rules verified in the context of the EU-type examination and information given on the product are detailed in the manufacturer's technical file index 01 dated from OCTOBER, 2018