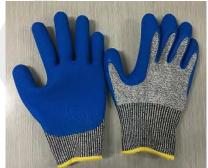

Description PPE Type : Product reference : Article code : Glove description :

Available sizes :

Manufacturer :

protective glove against mechanical risks KUTLASS LXD500

13G UHMWPE/glass fibre liner with latex coated 6/XS 7/S 8/M 9/L 10/XL 11/XXL

Pictures :

**Reference standard :** 

Levels of performance / class of protection